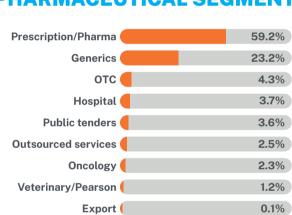

## **WORKING IN ALL THE MAIN** PHARMACEUTICAL SEGMENTS

31/12/2024 31/12/2023 31/12/2024 31/12/2023

organization globally.

Internationalization

producing and marketing products and

services to improve people's quality of life.

Focused on generating shared value, it covers the

main pharmaceutical segments, such as prescription,

OTC and personal care, generics, hospital, oncology, and

animal health, as well as providing production services to

third parties. With a broad coverage of therapeutic classes.

the portfolio comprises more than 4,000 SKUs, serving the